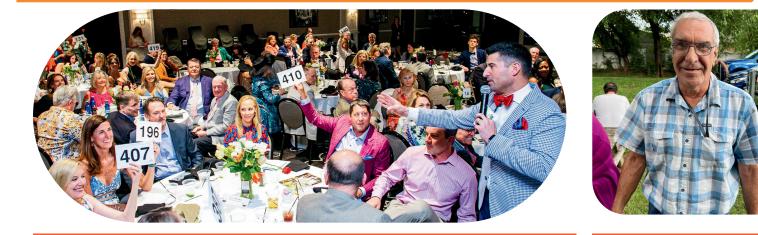

## 26th DERBY PREVIEW PARTY APRIL 23, 2024 \$2,750 - \$10,000

The Derby Preview Party is Wellspring's largest fundraiser of the year! Nearly 500 people kick off their Derby season with this extravaganza at Churchill Downs.